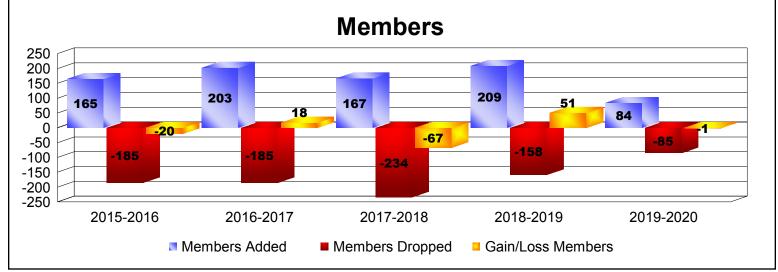

District 201C2 As of December 2019 Cumulative

| Year      | New<br>Clubs | Dropped<br>Clubs | Gain/<br>Loss<br>Clubs | New<br>Members | Charter<br>Members | Reinstate<br>Members | Transfer<br>Members | Total<br>Member<br>Added | Total<br>Members<br>Dropped | Gain/<br>Loss<br>Members |
|-----------|--------------|------------------|------------------------|----------------|--------------------|----------------------|---------------------|--------------------------|-----------------------------|--------------------------|
| 2015-2016 | 0            | 0                | 0                      | 148            | 1                  | 3                    | 13                  | 165                      | -185                        | -20                      |
| 2016-2017 | 2            | 0                | 2                      | 120            | 65                 | 3                    | 15                  | 203                      | -185                        | 18                       |
| 2017-2018 | 0            | 0                | 0                      | 152            | 1                  | 7                    | 7                   | 167                      | -234                        | -67                      |
| 2018-2019 | 1            | 0                | 1                      | 157            | 28                 | 5                    | 19                  | 209                      | -158                        | 51                       |
| 2019-2020 | 0            | 0                | 0                      | 75             | 0                  | 0                    | 9                   | 84                       | -85                         | -1                       |
| Average   | 1            | 0                | 1                      | 130            | 19                 | 4                    | 13                  | 166                      | -169                        | -4                       |