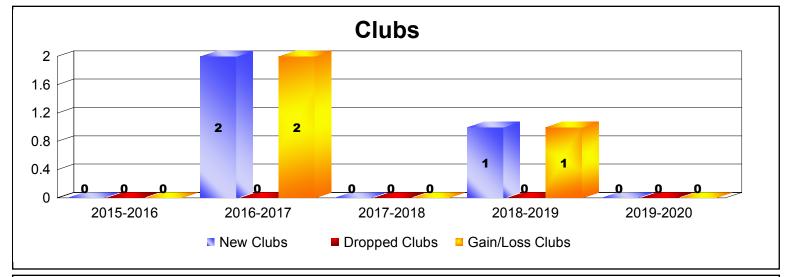

District 201C2 As of December 2019 Cumulative

| Year      | New<br>Clubs | Dropped<br>Clubs | Gain/<br>Loss<br>Clubs | New<br>Members | Charter<br>Members | Reinstate<br>Members | Transfer<br>Members | Total<br>Member<br>Added | Total<br>Members<br>Dropped | Gain/<br>Loss<br>Members |
|-----------|--------------|------------------|------------------------|----------------|--------------------|----------------------|---------------------|--------------------------|-----------------------------|--------------------------|
| 2015-2016 | 0            | 0                | 0                      | 148            | 1                  | 3                    | 13                  | 165                      | -185                        | -20                      |
| 2016-2017 | 2            | 0                | 2                      | 120            | 65                 | 3                    | 15                  | 203                      | -185                        | 18                       |
| 2017-2018 | 0            | 0                | 0                      | 152            | 1                  | 7                    | 7                   | 167                      | -234                        | -67                      |
| 2018-2019 | 1            | 0                | 1                      | 157            | 28                 | 5                    | 19                  | 209                      | -158                        | 51                       |
| 2019-2020 | 0            | 0                | 0                      | 75             | 0                  | 0                    | 9                   | 84                       | -85                         | -1                       |
| Average   | 1            | 0                | 1                      | 130            | 19                 | 4                    | 13                  | 166                      | -169                        | -4                       |